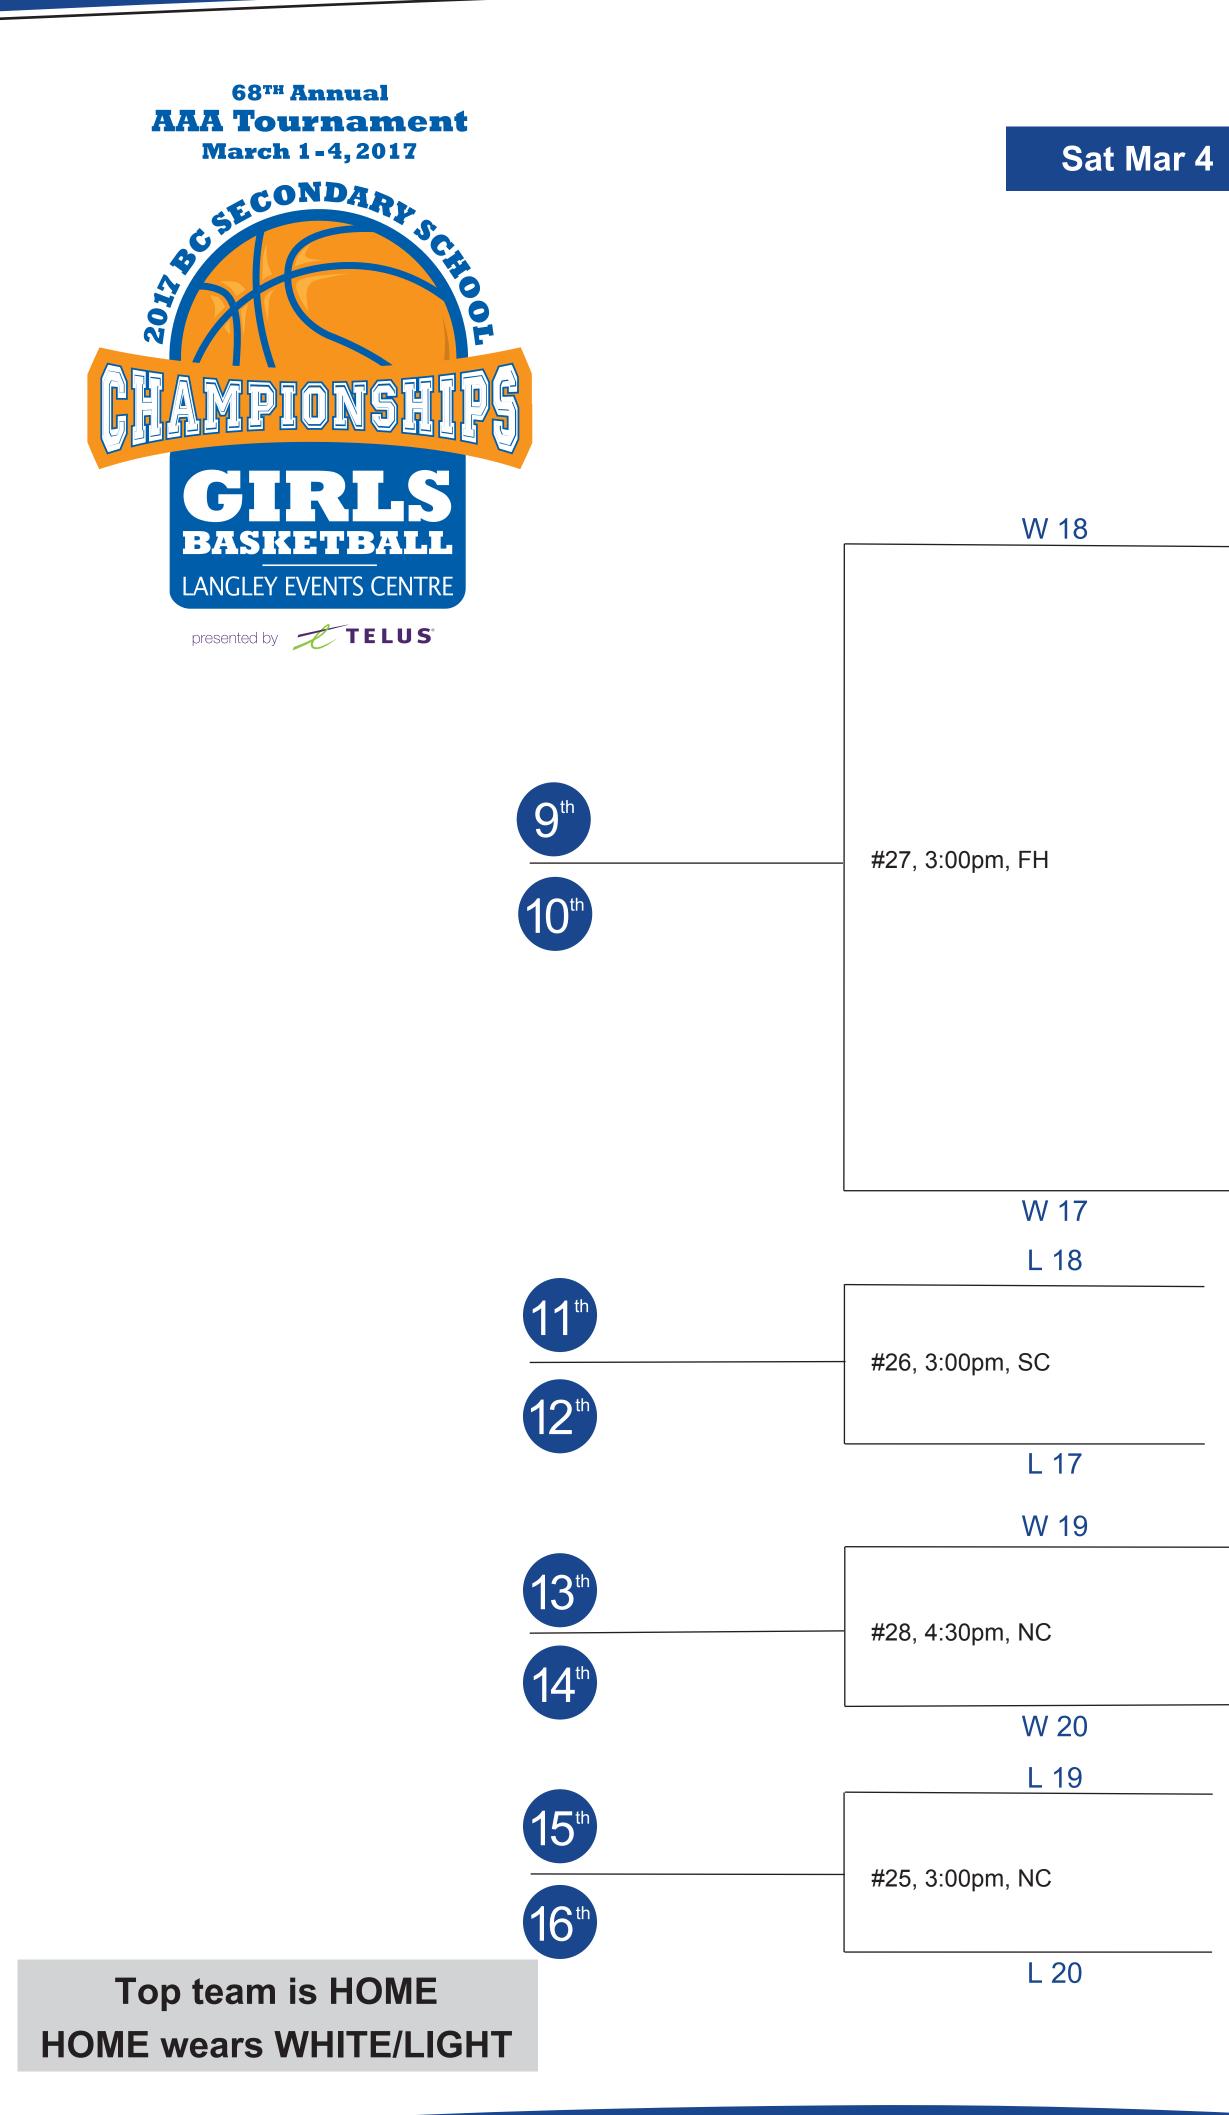

| Fri Mar 3                 | Thu Mar 2                 | Wed Mar 1               |
|---------------------------|---------------------------|-------------------------|
|                           | 16. Mt. Baker             | 1. Oak Bay              |
| 9. R.A. McMath            |                           | #8, 8:45pm, CC          |
|                           | – #11, 6:00pm, FH         | 16. Mt. Baker           |
| #18, 10:15am, CC          |                           | 8. Lord Tweedsmuir      |
|                           |                           | #7, 7:00pm, CC          |
|                           | 9. R.A. McMath            | 9. R.A. McMath          |
|                           | 13. Dover Bay             | 4. Walnut Grove         |
|                           |                           | — #6, 5:15pm, CC        |
|                           |                           | 13. Dover Bay           |
| 12. Sir Winston Churchill | _ #12, 7:45pm, FH         | 5. Panorama Ridge       |
|                           | 12. Sir Winston Churchill | #5, 3:30pm, CC          |
|                           |                           | 12. Sir Winston Churchi |
|                           | 15. Prince George         | 2. Abbotsford           |
|                           |                           | - #3, 12:00pm, CC       |
| 10. Yale                  | #9, 8:30am, CC            | 15. Prince George       |
|                           |                           | 7. Argyle               |
|                           | 10. Yale                  | #4, 1:45pm, CC          |
|                           |                           | 10. Yale                |
| #17, 8:30am, CC           | 14. Claremont             | 3. Brookswood           |
|                           |                           | #2, 10:15am, CC         |
|                           |                           | 14. Claremont           |
| 11. Carson Graham         | #10, 10:15am, CC          | 6. Kelowna              |
|                           | 11 Caraca Crabara         | #1, 8:30am, CC          |
|                           | 11. Carson Graham         | 11. Carson Graham       |
| 16. Mt. Baker             |                           |                         |
| #19, 3:30pm, EC           |                           |                         |
| 13. Dover Bay             | Hosted at Langley Ever    |                         |
| 15. Prince George         | SC = LEC South Court (G   |                         |
| #20, 5:15pm, EC           | FH = LEC Fieldhouse (Ga   |                         |
| 14 Claramant              |                           | EC North Court (C       |

14. Claremont

CC = LEC Centre Court (Gate 1)

EC = LEC East Court (Gate 1)

2017 BC Secondary School Girls AAA Basketball Championships, presented by TELUS

www.BCHighSchoolBasketballChampionships.com/AAAGirls