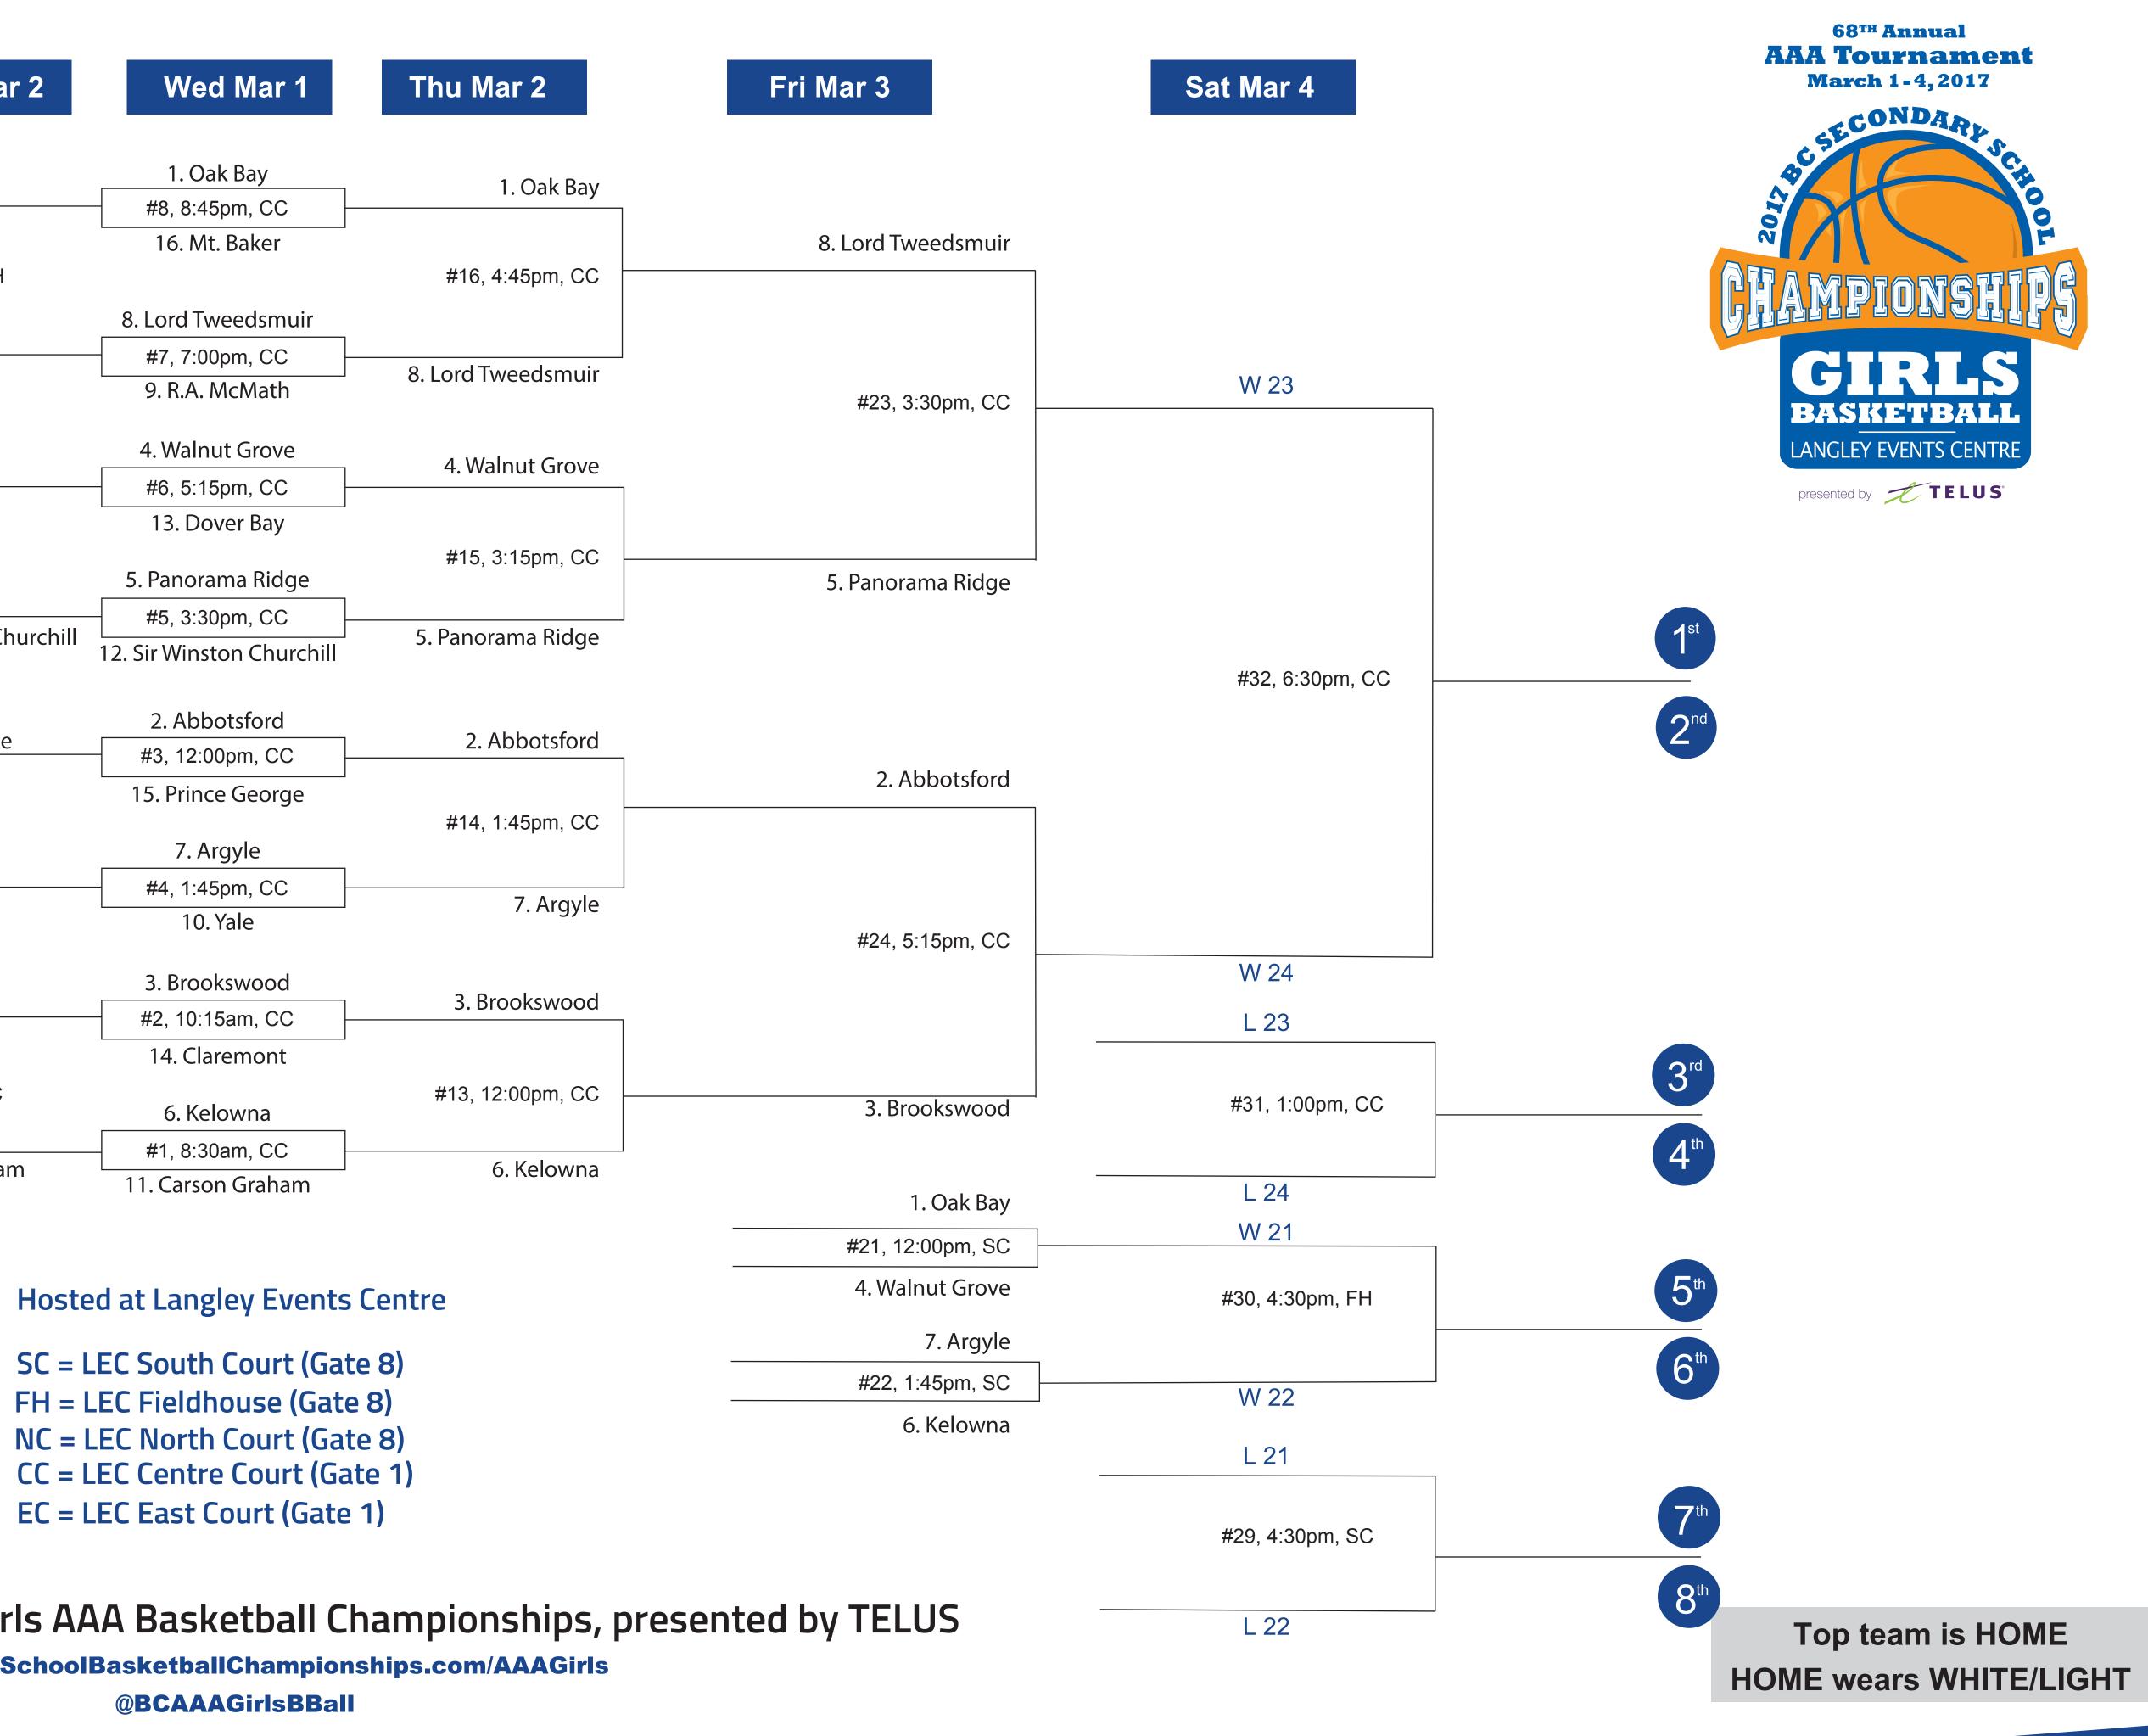

| Fri Mar 3                 | Thu Mar 2                 | Wed Mar 1               |
|---------------------------|---------------------------|-------------------------|
|                           | 16. Mt. Baker             | 1. Oak Bay              |
| 9. R.A. McMath            |                           | #8, 8:45pm, CC          |
|                           | – #11, 6:00pm, FH         | 16. Mt. Baker           |
| #18, 10:15am, CC          |                           | 8. Lord Tweedsmuir      |
|                           |                           | #7, 7:00pm, CC          |
|                           | 9. R.A. McMath            | 9. R.A. McMath          |
|                           | 13. Dover Bay             | 4. Walnut Grove         |
|                           |                           | — #6, 5:15pm, CC        |
|                           |                           | 13. Dover Bay           |
| 12. Sir Winston Churchill | _ #12, 7:45pm, FH         | 5. Panorama Ridge       |
|                           | 12. Sir Winston Churchill | #5, 3:30pm, CC          |
|                           |                           | 12. Sir Winston Churchi |
|                           | 15. Prince George         | 2. Abbotsford           |
|                           |                           | - #3, 12:00pm, CC       |
| 10. Yale                  | #9, 8:30am, CC            | 15. Prince George       |
|                           |                           | 7. Argyle               |
|                           | 10. Yale                  | #4, 1:45pm, CC          |
|                           |                           | 10. Yale                |
| #17, 8:30am, CC           | 14. Claremont             | 3. Brookswood           |
|                           |                           | #2, 10:15am, CC         |
|                           |                           | 14. Claremont           |
| 11. Carson Graham         | #10, 10:15am, CC          | 6. Kelowna              |
|                           | 11 Caraca Crabara         | #1, 8:30am, CC          |
|                           | 11. Carson Graham         | 11. Carson Graham       |
| 16. Mt. Baker             |                           |                         |
| #19, 3:30pm, EC           |                           |                         |
| 13. Dover Bay             | Hosted at Langley Ever    |                         |
| 15. Prince George         | SC = LEC South Court (G   |                         |
| #20, 5:15pm, EC           | FH = LEC Fieldhouse (Ga   |                         |
| 14 Claramant              |                           | EC North Court (C       |

14. Claremont

CC = LEC Centre Court (Gate 1)

EC = LEC East Court (Gate 1)

2017 BC Secondary School Girls AAA Basketball Championships, presented by TELUS

www.BCHighSchoolBasketballChampionships.com/AAAGirls

**@BCAAAGirlsBBall** 